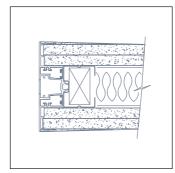

**Polar 100** - double glazed partitioning system designed to integrate with solid sections

- 01 Head / abutment channel
- 02 Head channel seal
- 03 Steel head / base track
- 04 Steel vertical stud
- 05 Straight jointing cleat
- 06 Glazing channel
- 07 12.5mm plasterboard
- 08 10/12mm toughened safety glass
- 09 Skirting clip
- 10 100mm skirting
- 11 Base channel
- 12 Base channel leg
- 13 Glass packer

- 14 PVCu glazing channel
- 15 Plaster edge channel
- 16 10/12mm toughened safety glass door
- 17 Glazing bead

Solid abutment

3 way solid junction

90° solid to glazed junction

Solid fair end

90° solid to solid junction