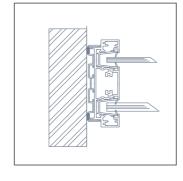

**Polar 100** - double glazed partitioning system designed to integrate with solid sections

- 01 Head / abutment channel
- 02 Head channel seal
- 03 Steel head / base track
- 04 Steel vertical stud
- 05 Straight jointing cleat
- 06 Glazing channel
- 07 12.5mm plasterboard
- 08 10/12mm toughened safety glass
- 09 Skirting clip
- 10 100mm skirting
- 11 Base channel
- 12 Base channel leg
- 13 Glass packer

- 14 PVCu glazing channel
- 15 Plaster edge channel
- 16 10/12mm toughened safety glass door
- 17 Glazing bead

Solid abutment

3 way solid junction

90° solid to glazed junction

Solid fair end

90° solid to solid junction