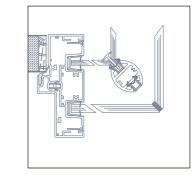

**Polar 100** - double glazed partitioning system designed to integrate with solid sections

- 01 Head / abutment channel
- 02 Head channel seal
- 03 Steel head / base track
- 04 Steel vertical stud
- 05 Straight jointing cleat
- 06 Glazing channel
- 07 12.5mm plasterboard
- 08 10/12mm toughened safety glass
- 09 Skirting clip
- 10 100mm skirting
- 11 Base channel
- 12 Base channel leg
- 13 Glass packer

- 14 PVCu glazing channel
- 15 Plaster edge channel
- 16 10/12mm toughened safety glass door
- 17 Glazing bead

Solid abutment

3 way solid junction

90° solid to glazed junction

Solid fair end

90° solid to solid junction