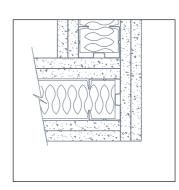

**Polar 100** - double glazed partitioning system designed to integrate with solid sections

- 01 Head / abutment channel
- 02 Head channel seal
- 03 Steel head / base track
- 04 Steel vertical stud
- 05 Straight jointing cleat
- 06 Glazing channel
- 07 12.5mm plasterboard
- 08 10/12mm toughened safety glass
- 09 Skirting clip
- 10 100mm skirting
- 11 Base channel
- 12 Base channel leg
- 13 Glass packer

- 14 PVCu glazing channel
- 15 Plaster edge channel
- 16 10/12mm toughened safety glass door
- 17 Glazing bead

Solid abutment

3 way solid junction

90° solid to glazed junction

Solid fair end

90° solid to solid junction