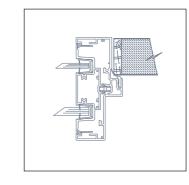

- 14 PVCu glazing channel
- 15 Plaster edge channel
- 16 10/12mm toughened safety glass door
- 17 Glazing bead

Solid abutment

3 way solid junction

90° solid to glazed junction

Solid fair end

90° solid to solid junction

Glazed to glazed junction

135° glazed to doorset junction

135° solid to glazed junction

3 way glazed to solid to glazed junction

Glazed abutment

Glazed to doorset junction

90° glazed to doorset junction