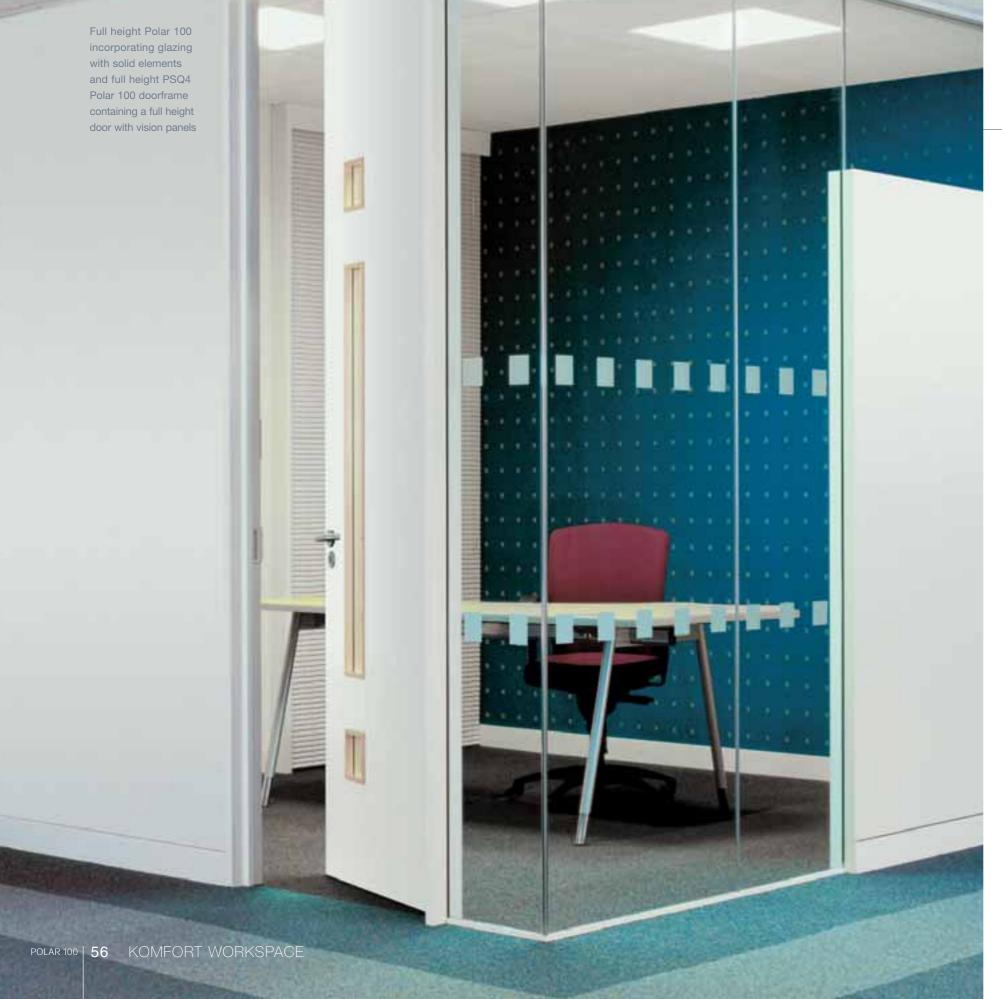

drawing downloads go to - www.komfort.com

Polar 100 PSQ4 doorframe containing glass door

Full height Polar 100 partitioning with solid and glazed elements

Single glazed Polar partitioning incorporating Polar 100 PSQ4 doorframes and glass doors