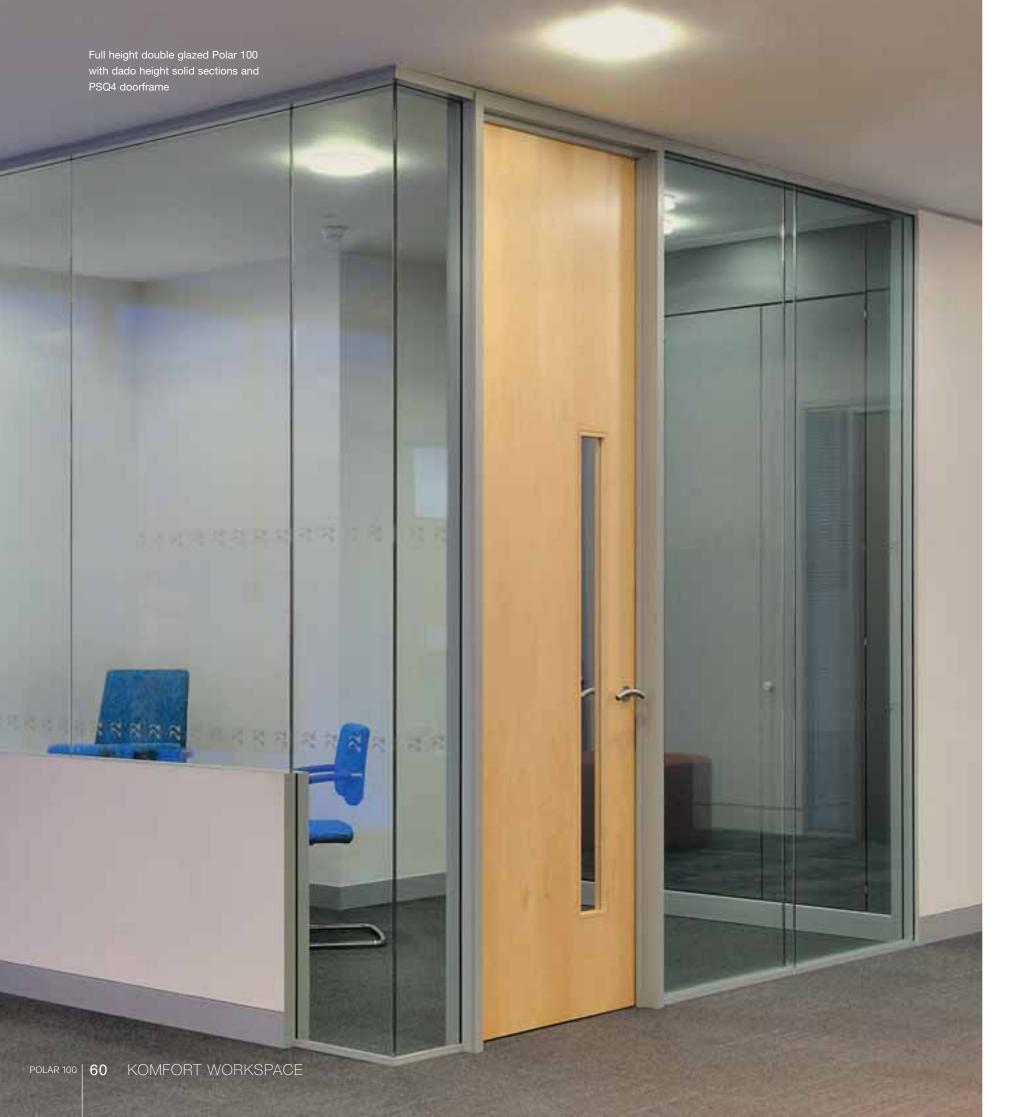

drawing downloads go to - www.komfort.com

Polar 100 PSQ4 doorframe containing glass door

Full height Polar 100 partitioning with solid and glazed elements

Single glazed Polar partitioning incorporating Polar 100 PSQ4 doorframes and glass doors