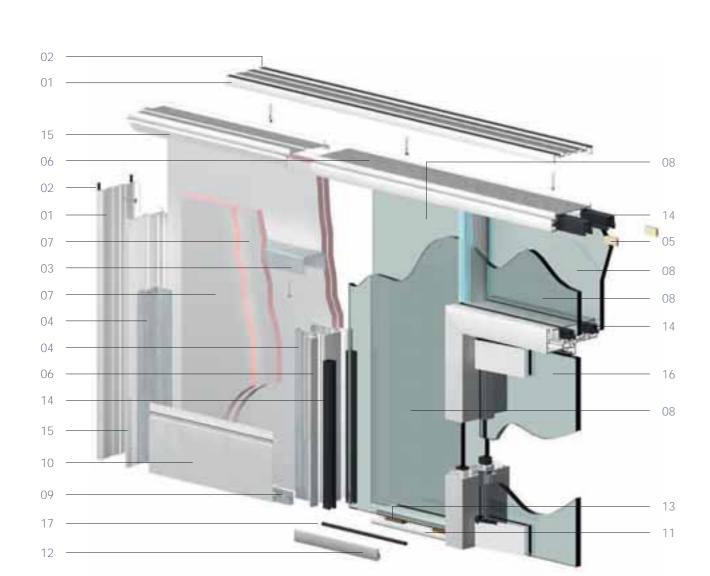

**Polar 100** - double glazed partitioning system designed to integrate with solid sections

- 01 Head / abutment channel
- 02 Head channel seal
- 03 Steel head / base track
- 04 Steel vertical stud
- 05 Straight jointing cleat
- 06 Glazing channel
- 07 12.5mm plasterboard
- 08 10/12mm toughened safety glass
- 09 Skirting clip
- 10 100mm skirting
- 11 Base channel
- 12 Base channel leg
- 13 Glass packer

- 14 PVCu glazing channel
- 15 Plaster edge channel
- 16 10/12mm toughened safety glass door
- 17 Glazing bead

Solid abutment

3 way solid junction

90° solid to glazed junction

Solid fair end

90° solid to solid junction