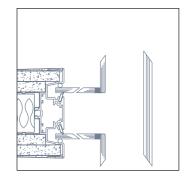

**Polar 100** - double glazed partitioning system designed to integrate with solid sections

- 01 Head / abutment channel
- 02 Head channel seal
- 03 Steel head / base track
- 04 Steel vertical stud
- 05 Straight jointing cleat
- 06 Glazing channel
- 07 12.5mm plasterboard
- 08 10/12mm toughened safety glass
- 09 Skirting clip
- 10 100mm skirting
- 11 Base channel
- 12 Base channel leg
- 13 Glass packer

- 14 PVCu glazing channel
- 15 Plaster edge channel
- 16 10/12mm toughened safety glass door
- 17 Glazing bead

Solid abutment

3 way solid junction

90° solid to glazed junction

Solid fair end

90° solid to solid junction