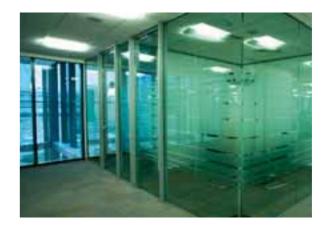

## POLAR 100

Polar 100 is a seamless (taped and filled or skimmed) solid partition and frameless glazed dry or silicon vertical jointed system

drawing downloads go to - www.komfort.com

Polar 100 PSQ4 doorframe containing glass door

Full height Polar 100 partitioning with solid and glazed elements

Single glazed Polar partitioning incorporating Polar 100 PSQ4 doorframes and glass doors