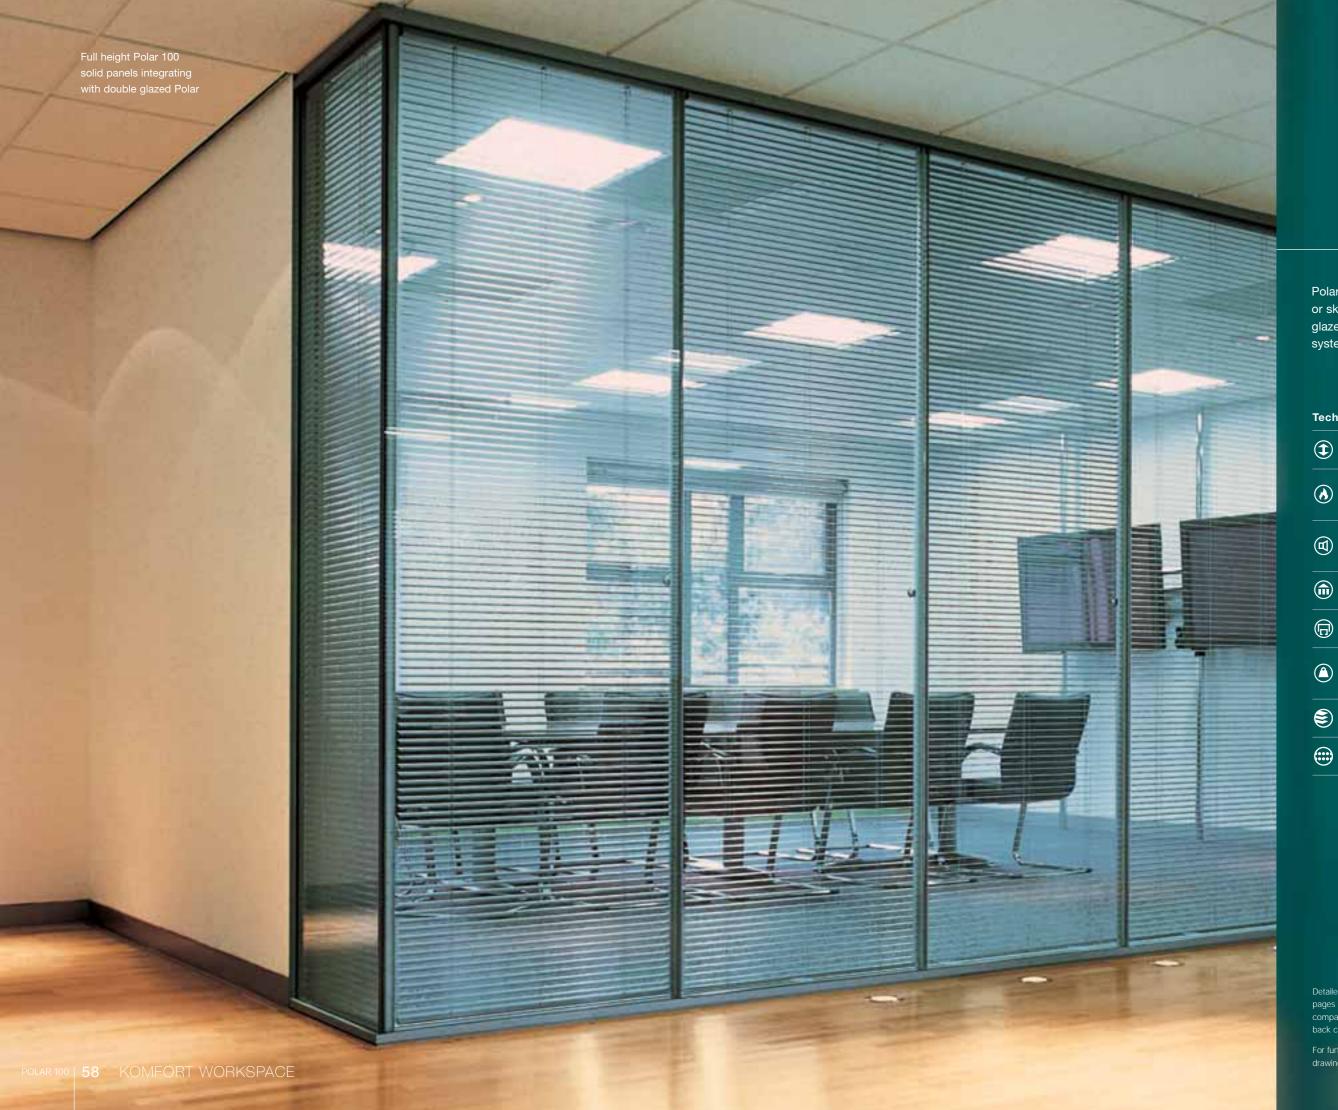

drawing downloads go to - www.komfort.com

Polar 100 PSQ4 doorframe containing glass door

Full height Polar 100 partitioning with solid and glazed elements

Single glazed Polar partitioning incorporating Polar 100 PSQ4 doorframes and glass doors