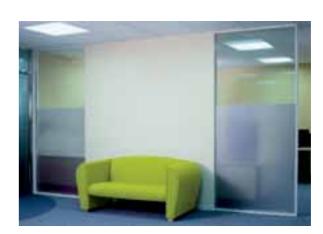

## POLAR 100

Polar 100 is a seamless (taped and filled or skimmed) solid partition and frameless glazed dry or silicon vertical jointed system

drawing downloads go to - www.komfort.com

Polar 100 PSQ4 doorframe containing glass door

Full height Polar 100 partitioning with solid and glazed elements

Single glazed Polar partitioning incorporating Polar 100 PSQ4 doorframes and glass doors